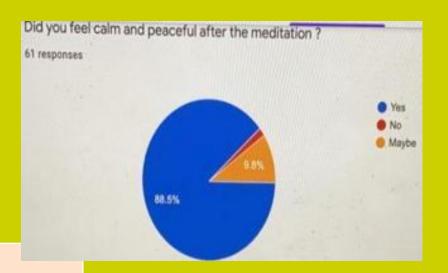

#### JUNE EVENTS

- Mindful Listening Meditation Sessions: Grades I XII
- Talk by Dr. Arundhati Roy on Covid-19
- Committee Elections
- Integrating IQ, SQ and AQ- Predicative of Education for Life.
- CBSE Teachers Training Sessions & Webinars.
- ILS registered with CED.
- Interaction of the Outgoing Grade XII with Grade XI batch.
- Student Corner.