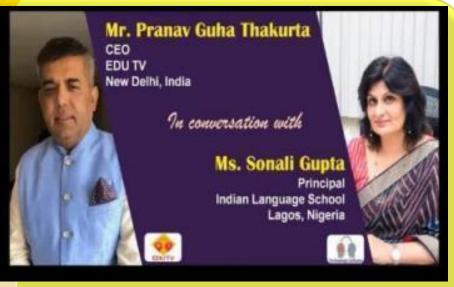

Mrs. Gupta representing ILS on a Global Platform

The Principal of ILS was a part of a learning webinar "Integrating EQ, SQ and AQ- Predictive of Education for Life'. hosted by EDU TV, India. It was a discussion with Educationalists across the Globe on these crucial aspects that connect the student to the present pandemic scenario.

She was also interviewed by the CEO of EDU Tv, Mr Pranav Guha Thakurta, where she spoke about the pressure on the outgoing batch of 2020, the need to motivate them in the present scenario and the dilemmas faced by the parents and students during these testing times.