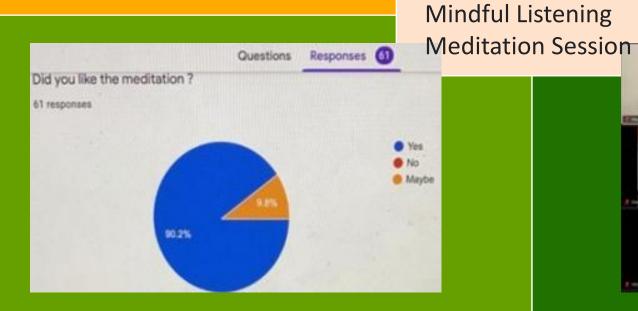

#### JUNE EVENTS

- Mindful Listening Meditation Sessions: Grades I XII
- Talk by Dr. Arundhati Roy on Covid-19
- Committee Elections
- Integrating IQ, SQ and AQ- Predicative of Education for Life.
- CBSE Teachers Training Sessions & Webinars.
- ILS registered with CED.
- Interaction of the Outgoing Grade XII with Grade XI batch.
- Student Corner.