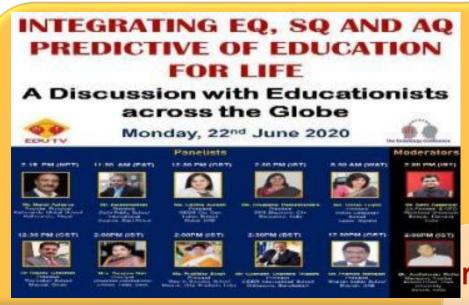

Mrs. Gupta representing ILS on a Global Platform

The Principal of ILS was a part of a learning webinar "Integrating EQ, SQ and AQ- Predictive of Education for Life'. hosted by EDU TV, India. It was a discussion with Educationalists across the Globe on these crucial aspects that connect the student to the present pandemic scenario.

She was also interviewed by the CEO of EDU Tv, Mr Pranav Guha Thakurta, where she spoke about the pressure on the outgoing batch of 2020, the need to motivate them in the present scenario and the dilemmas faced by the parents and students during these testing times.