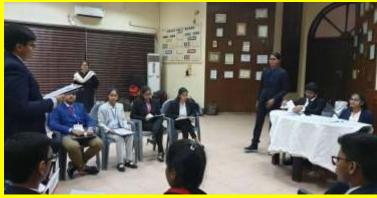

#### ILS MUN-2019-IN SCHOOL MUN

In December 2019, ILS held its second MUN conference and around 30 students from Grade X, XI and XII participated in the conference. The students represented different countries in two Committees - DISEC (Disarmament and International Security) and ECOFIN (Economic and Financial Affairs Council).

It has been a fruitful experience for all the delegates and officials. The students gave their best performance and through a series of heated debates and negotiations, they had an opportunity to develop their public speaking, debating, teamwork and leadership skills. Moreover, participating in ILSMUN expanded the knowledge of global issues and crises faced by the world today.

Students worked with some pressing international issues from a perspective outside of the classroom- by representing the interest of a foreign country and broadening their knowledge, and difficulties and complexities of international relations. Such research based events allow the students to identify their potential and develop their life and social skills; they sharpen the analytical skills and critical thinking of young minds.