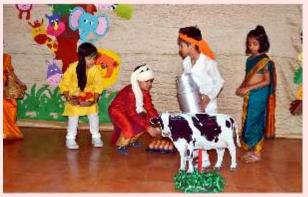

GOYAL YANA                  | VII  |

### INDEPENDENCE DAY















INDIAN LANGUAGE SCHOOL 2019 - 2020

















### INTERACT CLUB ACTIVITIES

















# ROTARY 2019















Voting at school is a unique civic educational experience which makes young learners to become engaged citizens. At ILS the School Elections is a much-awaited event which is held in the month of May. The campaigning starts in April and the excitement among the students is evident in their preparations. The academic year 2019-20 saw many candidates who put forth their views in the form of speeches and campaigned furiously to capitalise the votes. Voting was digitalised and the results once declared, helped in the formation of our very efficient Students Council.



### STORY ENACTMENT DAY



















### PTA Art Competition Awards

















### ICA AWARDS





















### Fancy Dress Walk



## Music Competition

















### DUSSHERA













#### ILS MUN-2019-IN SCHOOL MUN









In December 2019, ILS held its second MUN conference and around 30 students from Grade X, XI and XII participated in the conference. The students represented different countries in two Committees - DISEC (Disarmament and International Security) and ECOFIN (Economic and Financial Affairs Council).

It has been a fruitful experience for all the delegates and officials. The students gave their best performance and through a series of heated debates and negotiations, they had an opportunity to develop their public speaking, debating, teamwork and leadership skills. Mor