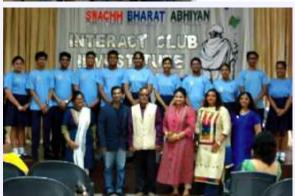

| Interact (Mrs.A.Abbas) |                          |      |
|------------------------|--------------------------|------|
| 1                      | NANDANWAR SARTHAK (HEAD) | XII  |
| 2                      | ABRAHAM NATASHA (HEAD)   | XII  |
| 3                      | PAREKH VEDANT            | XII  |
| 4                      | RAHUL SINGH THAKUR       | XII  |
| 5                      | GHATE ANSHU              | XII  |
| 6                      | GOEL GAURI               | XII  |
| 7                      | GULATI BHOMIK            | ΧI   |
| 8                      | SACHANANDANI ARYAN       | ΧI   |
| 9                      | PANDEY SAKSHI            | ΧI   |
| 10                     | SHUKLA SRI SHTI          | ΧI   |
| 11                     | SRI VASTAVA TANI SHQUE   | ×    |
| 12                     | GHATE AKHILESH           | X    |
| 13                     | KUMAR KRRI SH            | X    |
| 14                     | PANI GRAHY SUBHASHREE    | ×    |
| 15                     | RAMASWAMY KARPAGAM       | X    |
| 16                     | SHI NDE RI YA            | X    |
| 17                     | GAI KWAD DHRUVA          | ΙX   |
| 18                     | PUJAR ANKIT              | ΙX   |
| 19                     | AILEEN RISHONA           | ΙX   |
| 20                     | PRAJAPATI MIHIR          | ΙX   |
| 21                     | GURAV PRANALI            | ΙX   |
| 22                     | I SSAC VARSHA SUSAN      | ΙX   |
| 23                     | SI NGH RUHI MA           | VIII |