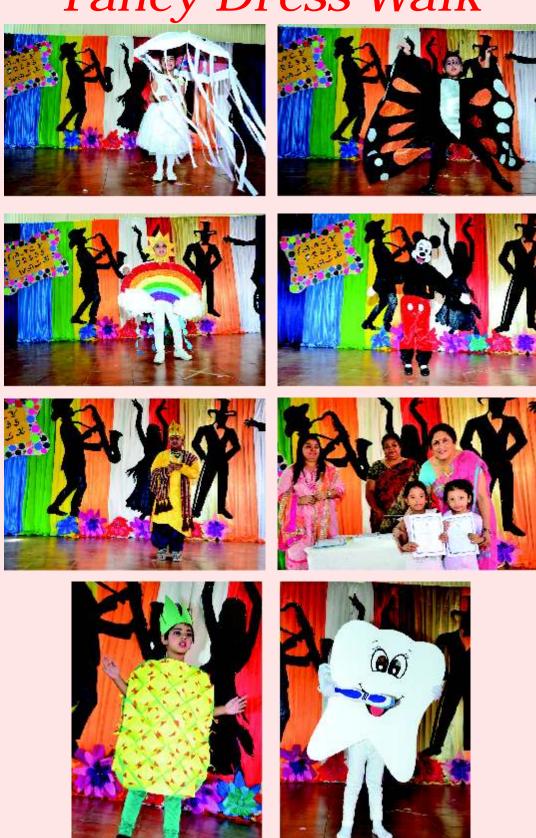

### INTERACT CLUB ACTIVITIES

















# ROTARY 2019















Voting at school is a unique civic educational experience which makes young learners to become engaged citizens. At ILS the School Elections is a much-awaited event which is held in the month of May. The campaigning starts in April and the excitement among the students is evident in their preparations. The academic year 2019-20 saw many candidates who put forth their views in the form of speeches and campaigned furiously to capitalise the votes. Voting was digitalised and the results once declared, helped in the formation of our very efficient Students Council.



### STORY ENACTMENT DAY



















### PTA Art Competition Awards

















### ICA AWARDS





















### Fancy Dress Walk



## Music Competition

















### DUSSHERA













#### ILS MUN-2019-IN SCHOOL MUN









In December 2019, ILS held its second MUN conference and around 30 students from Grade X, XI and XII participated in the conference. The students represented different countries in two Committees - DISEC (Disarmament and International Security) and ECOFIN (Economic and Financial Affairs Council).

It has been a fruitful experience for all the delegates and officials. The students gave their best performance and through a series of heated debates and negotiations, they had an opportunity to develop their public speaking, debating, teamwork and leadership skills. Moreover, participating in ILSMUN expanded the knowledge of global issues and crises faced by the world today.

Students work