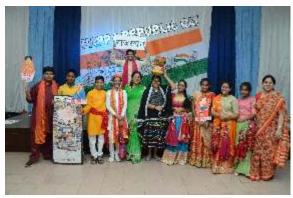

#### REPUBLIC DAY

India's 71<sup>st</sup> Republic Day was celebrated with great enthusiasm and pride across the school campus.

The audience were mesmerized by the soulful singing of the ILS choir. To showcase the diverse and unique culture of India, several beautiful tableaux comprising students were exhibited.

The homage paid at the 'Amar Jawan Jyoti' to commemorate the martyred and unknown brave soldiers of the Indian Armed Forces was the show stopper.

The history of India gives a glimpse into the magnanimity of its evolution and the rich heritage delineates its rich vibrant diverse traditions.

On this day every Indian heart fills up with patriotic fervor and immense love for their motherland.

INDIAN LANGUAGE SCHOOL 2019 - 2020