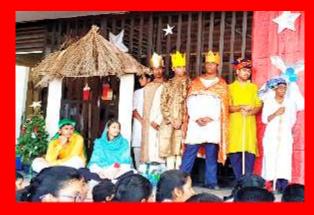

rs



Creating Awareness about Corona Virus



Clay Modeling Competition For KG Students



Creating Awareness for the Non-Teaching Staff regarding Corona Virus



Clay Modeling Competition-Creativity with Pkat-Doh



### NAVY INS TARKASH CREW VISITS ILS





### CONSTITUTIONAL DAY





#### CONSTITUTIONAL DAY









































### ENACTMENT OF FAMOUS CHARACTERS































INDIAN LANGUAGE SCHOOL 2019 - 2020

### DANCES OF THE





























## DIWALI



















INDIAN LANGUAGE SCHOOL 2019 - 2020

### FATHERS' DAY





















## ILS CUP

















## ILS CUP

















### ILS CUP

















#### SCIENCE DAY











#### SCIENCE DAY

















### UNITY DAY





















# CHRISTMAS











#### REPUBLIC DAY



India's 71<sup>st</sup> Republic Day was celebrated with great enthusiasm and pride across the school campus.

The audience were mesmerized by the soulful singing of the ILS choir. To showcase the diverse and unique culture of India, several beautiful tableaux comprising students were exhibited.

The homage paid at the 'Amar Jawan Jyoti' to commemorate the martyred and unknown brave soldiers of the Indian Armed Forces was the show stopper.

The history of India gives a glimpse into the magnanimity of its evolution and the rich heritage delineates its rich vibrant diverse traditions.

On this day every Indian heart fills up with patriotic fervor and immense love for their motherland.



INDIAN LANGUAGE SCHOOL 2019 - 2020

#### REPUBLIC DAY















# MAT