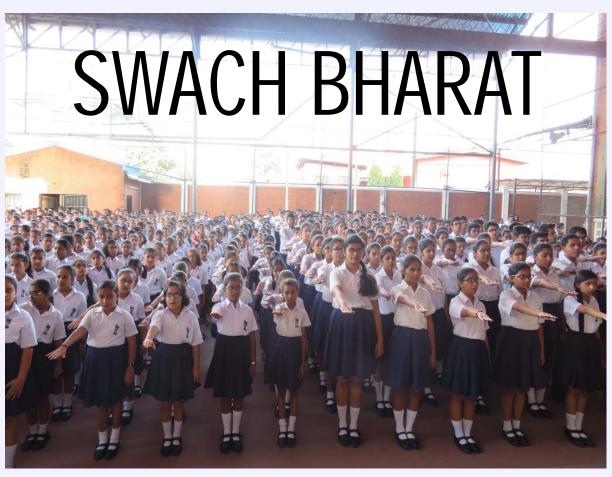

C DAY



India's 71<sup>st</sup> Republic Day was celebrated with great enthusiasm and pride across the school campus.

The audience were mesmerized by the soulful singing of the ILS choir. To showcase the diverse and unique culture of India, several beautiful tableaux comprising students were exhibited.

The homage paid at the 'Amar Jawan Jyoti' to commemorate the martyred and unknown brave soldiers of the Indian Armed Forces was the show stopper.

The history of India gives a glimpse into the magnanimity of its evolution and the rich heritage delineates its rich vibrant diverse traditions.

On this day every Indian heart fills up with patriotic fervor and immense love for their motherland.



INDIAN LANGUAGE SCHOOL 2019 - 2020

#### REPUBLIC DAY















# MATHEMATICS DAY



















#### Academic Awards 2019 - 2020





































# Krishna House

Cauvery House

Ganga House Yamuna House