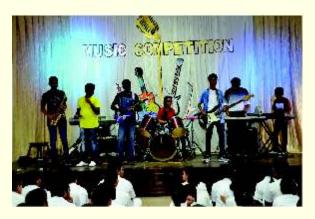

# ROTARY 2019















Voting at school is a unique civic educational experience which makes young learners to become engaged citizens. At ILS the School Elections is a much-awaited event which is held in the month of May. The campaigning starts in April and the excitement among the students is evident in their preparations. The academic year 2019-20 saw many candidates who put forth their views in the form of speeches and campaigned furiously to capitalise the votes. Voting was digitalised and the results once declared, helped in the formation of our very efficient Students Council.



### STORY ENACTMENT DAY



















### PTA Art Competition Awards

















### ICA AWARDS





















### Fancy Dress Walk



## Music Competition

















### DUSSHERA













#### ILS MUN-2019-IN SCHOOL MUN









In December 2019, ILS held its second MUN conference and around 30 students from Grade X, XI and XII participated in the conference. The students represented different countries in two Committees - DISEC (Disarmament and International Security) and ECOFIN (Economic and Financial Affairs Council).

It has been a fruitful experience for all the delegates and officials. The students gave their best performance and through a series of heated debates and negotiations, they had an opportunity to develop their public speaking, debating, teamwork and leadership skills. Moreover, participating in ILSMUN expanded the knowledge of global issues and crises faced by the world today.

Students worked with some pressing international