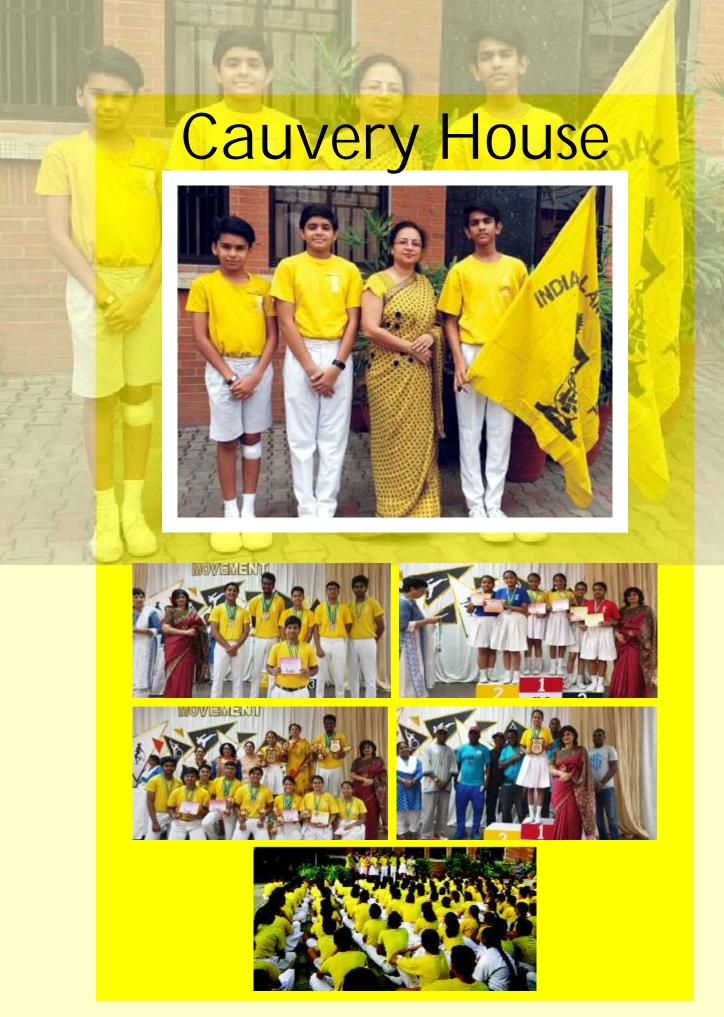

smerized by the soulful singing of the ILS choir. To showcase the diverse and unique culture of India, several beautiful tableaux comprising students were exhibited.

The homage paid at the 'Amar Jawan Jyoti' to commemorate the martyred and unknown brave soldiers of the Indian Armed Forces was the show stopper.

The history of India gives a glimpse into the magnanimity of its evolution and the rich heritage delineates its rich vibrant diverse traditions.

On this day every Indian heart fills up with patriotic fervor and immense love for their motherland.



INDIAN LANGUAGE SCHOOL 2019 - 2020

#### REPUBLIC DAY















# MATHEMATICS DAY



















#### Academic Awards 2019 - 2020





































# Krishna House

Cauvery House

Ganga House Yamuna House