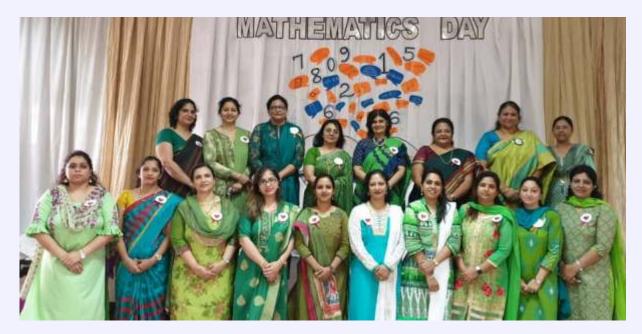

EPUBLIC DAY



India's 71<sup>st</sup> Republic Day was celebrated with great enthusiasm and pride across the school campus.

The audience were mesmerized by the soulful singing of the ILS choir. To showcase the diverse and unique culture of India, several beautiful tableaux comprising students were exhibited.

The homage paid at the 'Amar Jawan Jyoti' to commemorate the martyred and unknown brave soldiers of the Indian Armed Forces was the show stopper.

The history of India gives a glimpse into the magnanimity of its evolution and the rich heritage delineates its rich vibrant diverse traditions.

On this day every Indian heart fills up with patriotic fervor and immense love for their motherland.



INDIAN LANGUAGE SCHOOL 2019 - 2020

#### REPUBLIC DAY















# MATHEMATICS DAY



















#### Academic Awards 2019 - 2020





































# Krishna House

Cauvery House

Ganga House Yamuna House