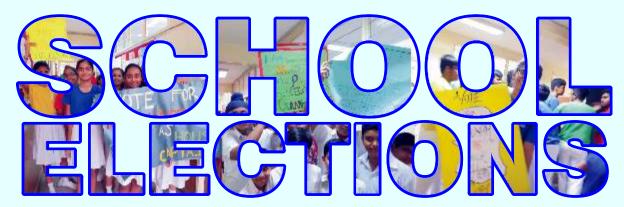

# ROTARY 2019

Voting at school is a unique civic educational experience which makes young learners to become engaged citizens. At ILS the School Elections is a much-awaited event which is held in the month of May. The campaigning starts in April and the excitement among the students is evident in their preparations. The academic year 2019-20 saw many candidates who put forth their views in the form of speeches and campaigned furiously to capitalise the votes. Voting was digitalised and the results once declared, helped in the formation of our very efficient Students Council.