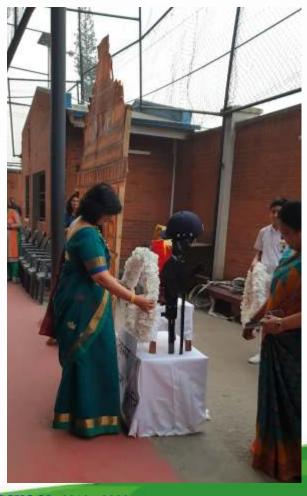

The homage paid at the 'Amar Jawan Jyoti' to commemorate the martyred and unknown brave soldiers of the Indian Armed Forces was the show stopper.

The history of India gives a glimpse into the magnanimity of its evolution and the rich heritage delineates its rich vibrant diverse traditions.