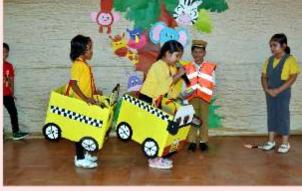

OYAL YANA                  | VII  |

### INDEPENDENCE DAY















INDIAN LANGUAGE SCHOOL 2019 - 2020

















### INTERACT CLUB ACTIVITIES

















# ROTARY 2019















Voting at school is a unique civic educational experience which makes young learners to become engaged citizens. At ILS the School Elections is a much-awaited event which is held in the month of May. The campaigning starts in April and the excitement among the students is evident in their preparations. The academic year 2019-20 saw many candidates who put forth their views in the form of speeches and campaigned furiously to capitalise the votes. Voting was digitalised and the results once declared, helped in the formation of our very efficient Students Council.



### STORY ENACTMENT DAY



















### PTA Art Competition Awards

















### ICA AWARDS





















### Fancy Dress Walk



## Music Competition

















### DUSSHERA













#### ILS MUN-2019-IN SCHOOL MUN









In December 2019, ILS held its second MUN conference and around 30 students from Grade X, XI and XII participated in the conference. The students represented different countries in two Committees - DISEC (Disarmament and International Security) and ECOFIN (Economic and Financial Affairs Council).

It has been a fruitful experience for all the delegates and officials. The students gave their best performance and through a series of heated debates and negotiations, they had an opportunity to develop their public speaking, debating, teamwork and leadership skills. Moreo