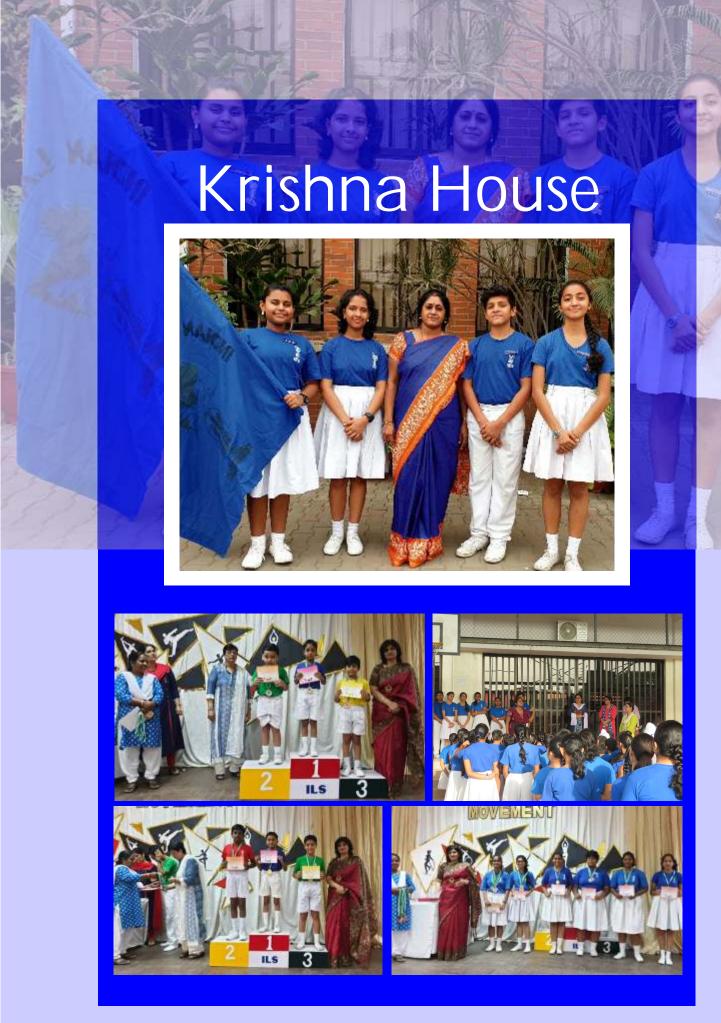

mesmerized by the soulful singing of the ILS choir. To showcase the diverse and unique culture of India, several beautiful tableaux comprising students were exhibited.

The homage paid at the 'Amar Jawan Jyoti' to commemorate the martyred and unknown brave soldiers of the Indian Armed Forces was the show stopper.

The history of India gives a glimpse into the magnanimity of its evolution and the rich heritage delineates its rich vibrant diverse traditions.

On this day every Indian heart fills up with patriotic fervor and immense love for their motherland.



INDIAN LANGUAGE SCHOOL 2019 - 2020

#### REPUBLIC DAY















# MATHEMATICS DAY



















#### Academic Awards 2019 - 2020





































# Krishna House

Cauvery House

Ganga House Yamuna House