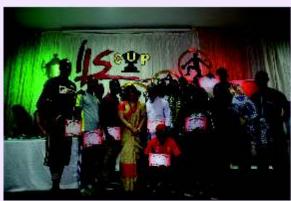

Ceremony



Love the Rainy Season



Rakshabandhan -Save the Tree



Principal with the ILS Coaches



Plattime for Juniors



Creating Awareness about Corona Virus



Clay Modeling Competition For KG Students



Creating Awareness for the Non-Teaching Staff regarding Corona Virus



Clay Modeling Competition-Creativity with Pkat-Doh



### NAVY INS TARKASH CREW VISITS ILS





### CONSTITUTIONAL DAY





#### CONSTITUTIONAL DAY









































### ENACTMENT OF FAMOUS CHARACTERS































INDIAN LANGUAGE SCHOOL 2019 - 2020

### DANCES OF THE





























## DIWALI



















INDIAN LANGUAGE SCHOOL 2019 - 2020

### FATHERS' DAY





















## ILS CUP

















## ILS CUP

















### ILS CUP

















#### SCIENCE DAY











#### SCIENCE DAY

















### UNITY DAY





















# CHRISTMAS











#### REPUBLIC DAY



India's 71<sup>st</sup> Republic Day was celebrated with great enthusiasm and pride across the school campus.

The audience were mesmerized by the soulful singing of the ILS choir. To showcase the diverse and unique culture of India, several beautiful tableaux comprising students were exhibited.

The homage paid at the 'Amar Jawan Jyoti' to commemorate the martyred and unknown brave soldiers of the Indian Armed Forces was the show stopper.

The history of India gives a glimpse into the magnanimity of its evolution and the rich heritage delineates its rich vibrant diverse traditions.

On this day every Indian heart fills up with patriotic f