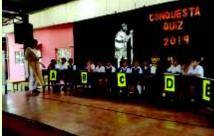

### Glimpses of the year

Farewell to Mrs Geetika Tandon

Kindergarten celebrates Rakshbandhan with Principal

winner of the English Poetry Competition

Rakshabhandhan- Save Nature

Conquesta Quiz- Juniors

Rainy Day-Juniors