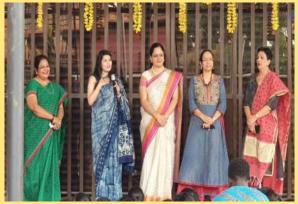

#### REPUBLIC DAY

India's 71<sup>st</sup> Republic Day was celebrated with great enthusiasm and pride across the school campus.

The audience were mesmerized by the soulful singing of the ILS choir. To showcase the diverse and unique culture of India, several beautiful tableaux comprising students were exhibited.

The homage paid at the 'Amar Jawan Jyoti' to commemorate the martyred and unknown brave soldiers of the Indian Armed Forces was the show stopper.

The history of India gives a glimpse into the magnanimity of its evolution and the rich heritage delineates its rich vibrant diverse traditions.

On this day every Indian heart fills up with patriotic fervor and immense love for their motherland.

INDIAN LANGUAGE SCHOOL 2019 - 2020