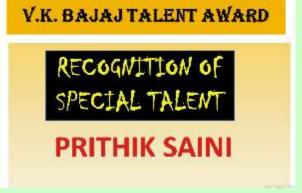

brated with great enthusiasm and pride across the school campus.

The audience were mesmerized by the soulful singing of the ILS choir. To showcase the diverse and unique culture of India, several beautiful tableaux comprising students were exhibited.

The homage paid at the 'Amar Jawan Jyoti' to commemorate the martyred and unknown brave soldiers of the Indian Armed Forces was the show stopper.

The history of India gives a glimpse into the magnanimity of its evolution and the rich heritage delineates its rich vibrant diverse traditions.

On this day every Indian heart fills up with patriotic fervor and immense love for their motherland.



INDIAN LANGUAGE SCHOOL 2019 - 2020

#### REPUBLIC DAY















# MATHEMATICS DAY



















#### Academic Awards 2019 - 2020





































# Krishna House

Cauvery House

Ganga House Yamuna House