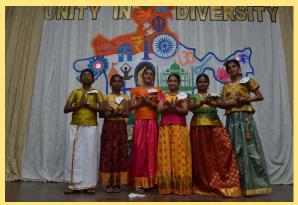

Plattime for Juniors



Creating Awareness about Corona Virus



Clay Modeling Competition For KG Students



Creating Awareness for the Non-Teaching Staff regarding Corona Virus



Clay Modeling Competition-Creativity with Pkat-Doh



### NAVY INS TARKASH CREW VISITS ILS





### CONSTITUTIONAL DAY





#### CONSTITUTIONAL DAY









































### ENACTMENT OF FAMOUS CHARACTERS































INDIAN LANGUAGE SCHOOL 2019 - 2020

### DANCES OF THE





























## DIWALI



















INDIAN LANGUAGE SCHOOL 2019 - 2020

### FATHERS' DAY





















## ILS CUP

















## ILS CUP

















### ILS CUP

















#### SCIENCE DAY











#### SCIENCE DAY

















### UNITY DAY





















# CHRISTMAS











#### REPUBLIC DAY



India's 71<sup>st</sup> Republic Day was celebrated with great enthusiasm and pride across the school campus.

The audience were mesmerized by the soulful singing of the ILS choir. To showcase the diverse and unique culture of India, several beautiful tableaux comprising students were exhibited.

The homage paid at the 'Amar Jawan Jyoti' to commemorate the martyred and unknown brave soldiers of the Indian Armed Forces was the show stopper.

The history of India gives a glimpse into the magnanimity of its evolution and the rich heritage delineates its rich vibrant diverse traditions.

On this day every Indian heart fills up with patriotic fervor and immense love for their motherland.



INDIAN LANGUAGE SCHOOL 2019 - 2020

#### REPUBLIC DAY