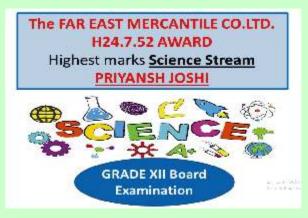

celebrated with great enthusiasm and pride across the school campus.

The audience were mesmerized by the soulful singing of the ILS choir. To showcase the diverse and unique culture of India, several beautiful tableaux comprising students were exhibited.

The homage paid at the 'Amar Jawan Jyoti' to commemorate the martyred and unknown brave soldiers of the Indian Armed Forces was the show stopper.

The history of India gives a glimpse into the magnanimity of its evolution and the rich heritage delineates its rich vibrant diverse traditions.

On this day every Indian heart fills up with patriotic fervor and immense love for their motherland.



INDIAN LANGUAGE SCHOOL 2019 - 2020

#### REPUBLIC DAY















# MATHEMATICS DAY



















#### Academic Awards 2019 - 2020





































# Krishna House

Cauvery House

Ganga House Yamuna House