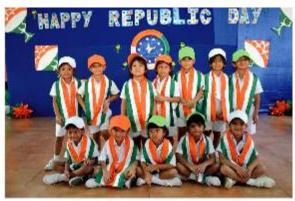

#### REPUBLIC DAY

India's 71<sup>st</sup> Republic Day was celebrated with great enthusiasm and pride across the school campus.

The audience were mesmerized by the soulful singing of the ILS choir. To showcase the diverse and unique culture of India, several beautiful tableaux comprising students were exhibited.

The homage paid at the 'Amar Jawan Jyoti' to commemorate the martyred and unknown brave soldiers of the Indian Armed Forces was the show stopper.

The history of India gives a glimpse into the magnanimity of its evolution and the rich heritage delineates its rich vibrant diverse traditions.

On this day every Indian heart fills up with patriotic fervor and immense love for their motherland.

INDIAN LANGUAGE SCHOOL 2019 - 2020