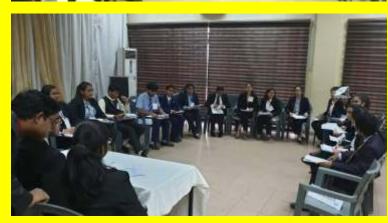

#### ILS MUN-2019-IN SCHOOL MUN

In December 2019, ILS held its second MUN conference and around 30 students from Grade X, XI and XII participated in the conference. The students represented different countries in two Committees - DISEC (Disarmament and International Security) and ECOFIN (Economic and Financial Affairs Council).

It has been a fruitful experience for all the delegates and officials. The students gave their best performance and through a series of heated debates and negotiations, they had an opportunity to develop their public speaking, debating, teamwork and leadership skills. Moreover, participating in ILSMUN expanded the knowledge of global issues and crises faced by the world today.

Students worked with some pressing international issues from a perspective outside of the classroom- by representing the interest of a foreign country and broadening their knowledge, and difficulties and complexities of international relations. Such research based events allow the students to identify their potential and develop their life and social skills; they sharpen the analytical skills and critical thinking of young minds.