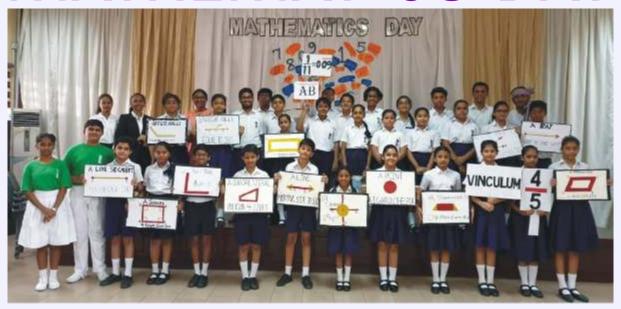

REPUBLIC DAY



India's 71<sup>st</sup> Republic Day was celebrated with great enthusiasm and pride across the school campus.

The audience were mesmerized by the soulful singing of the ILS choir. To showcase the diverse and unique culture of India, several beautiful tableaux comprising students were exhibited.

The homage paid at the 'Amar Jawan Jyoti' to commemorate the martyred and unknown brave soldiers of the Indian Armed Forces was the show stopper.

The history of India gives a glimpse into the magnanimity of its evolution and the rich heritage delineates its rich vibrant diverse traditions.

On this day every Indian heart fills up with patriotic fervor and immense love for their motherland.



INDIAN LANGUAGE SCHOOL 2019 - 2020

#### REPUBLIC DAY















# MATHEMATICS DAY



















#### Academic Awards 2019 - 2020





































# Krishna House

Cauvery House

Ganga House Yamuna House