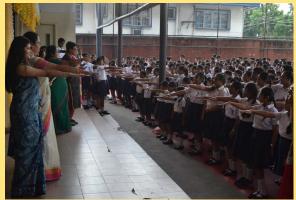

#### REPUBLIC DAY

India's 71<sup>st</sup> Republic Day was celebrated with great enthusiasm and pride across the school campus.

The audience were mesmerized by the soulful singing of the ILS choir. To showcase the diverse and unique culture of India, several beautiful tableaux comprising students were exhibited.

The homage paid at the 'Amar Jawan Jyoti' to commemorate the martyred and unknown brave soldiers of the Indian Armed Forces was the show stopper.

The history of India gives a glimpse into the magnanimity of its evolution and the rich heritage delineates its rich vibrant diverse traditions.

On this day every Indian heart fills up with patriotic fervor and immense love for their motherland.

INDIAN LANGUAGE SCHOOL 2019 - 2020