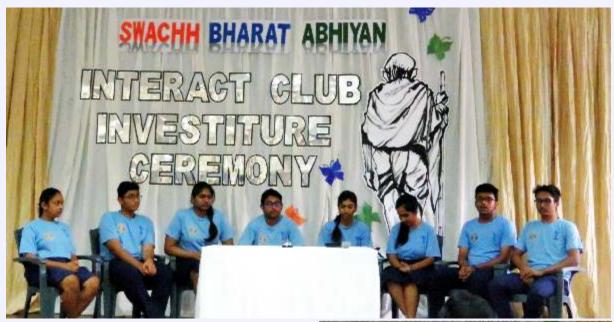

| Interact (Mrs.A.Abbas) |                          |      |
|------------------------|--------------------------|------|
| 1                      | NANDANWAR SARTHAK (HEAD) | XII  |
| 2                      | ABRAHAM NATASHA (HEAD)   | XII  |
| 3                      | PAREKH VEDANT            | XII  |
| 4                      | RAHUL SINGH THAKUR       | XII  |
| 5                      | GHATE ANSHU              | XII  |
| 6                      | GOEL GAURI               | XII  |
| 7                      | GULATI BHOMIK            | ΧI   |
| 8                      | SACHANANDANI ARYAN       | ΧI   |
| 9                      | PANDEY SAKSHI            | ΧI   |
| 10                     | SHUKLA SRI SHTI          | ΧI   |
| 11                     | SRI VASTAVA TANI SHQUE   | ×    |
| 12                     | GHATE AKHILESH           | X    |
| 13                     | KUMAR KRRI SH            | X    |
| 14                     | PANI GRAHY SUBHASHREE    | ×    |
| 15                     | RAMASWAMY KARPAGAM       | X    |
| 16                     | SHI NDE RI YA            | X    |
| 17                     | GAI KWAD DHRUVA          | ΙX   |
| 18                     | PUJAR ANKIT              | ΙX   |
| 19                     | AILEEN RISHONA           | ΙX   |
| 20                     | PRAJAPATI MIHIR          | ΙX   |
| 21                     | GURAV PRANALI            | ΙX   |
| 22                     | I SSAC VARSHA SUSAN      | ΙX   |
| 23                     | SI NGH RUHI MA           | VIII |