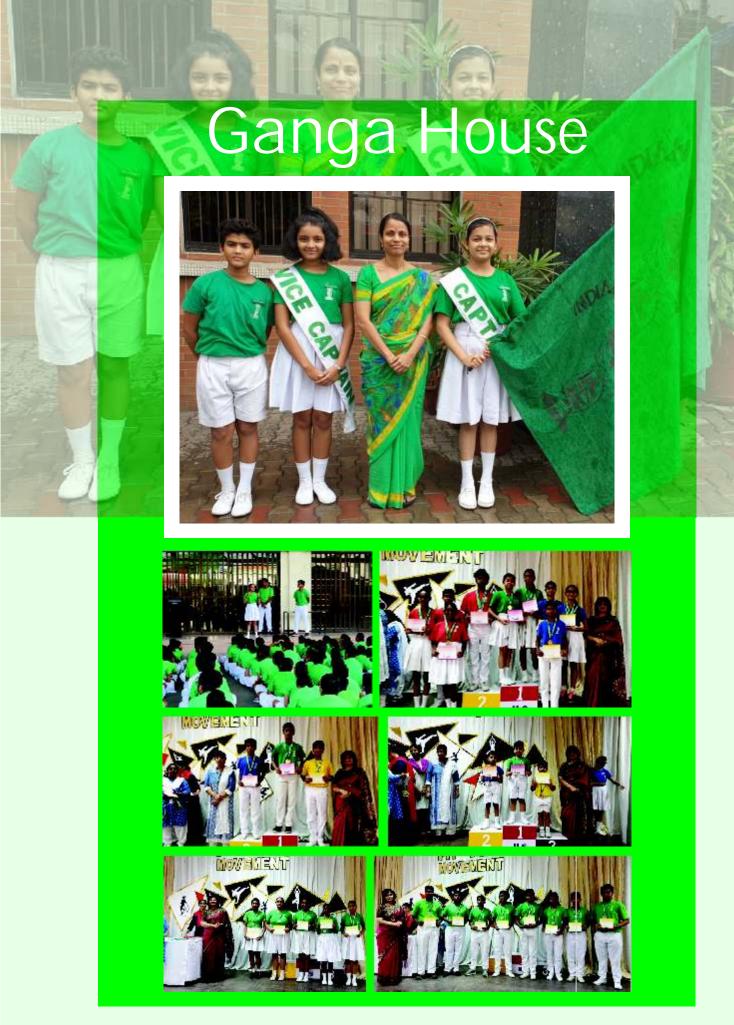

erized by the soulful singing of the ILS choir. To showcase the diverse and unique culture of India, several beautiful tableaux comprising students were exhibited.

The homage paid at the 'Amar Jawan Jyoti' to commemorate the martyred and unknown brave soldiers of the Indian Armed Forces was the show stopper.

The history of India gives a glimpse into the magnanimity of its evolution and the rich heritage delineates its rich vibrant diverse traditions.

On this day every Indian heart fills up with patriotic fervor and immense love for their motherland.



INDIAN LANGUAGE SCHOOL 2019 - 2020

#### REPUBLIC DAY















# MATHEMATICS DAY



















#### Academic Awards 2019 - 2020





































# Krishna House

Cauvery House

Ganga House Yamuna House