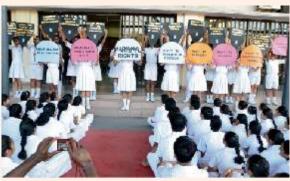

# ROTARY 2019

Voting at school is a unique civic educational experience which makes young learners to become engaged citizens. At ILS the School Elections is a much-awaited event which is held in the month of May. The campaigning starts in April and the excitement among the students is evident in their preparations. The academic year 2019-20 saw many candidates who put forth their views in the form of speeches and campaigned furiously to capitalise the votes. Voting was digitalised and the results once declared, helped in the formation of our very efficient Students Council.