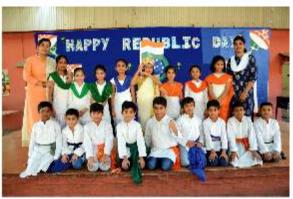

#### REPUBLIC DAY

India's 71<sup>st</sup> Republic Day was celebrated with great enthusiasm and pride across the school campus.

The audience were mesmerized by the soulful singing of the ILS choir. To showcase the diverse and unique culture of India, several beautiful tableaux comprising students were exhibited.

The homage paid at the 'Amar Jawan Jyoti' to commemorate the martyred and unknown brave soldiers of the Indian Armed Forces was the show stopper.

The history of India gives a glimpse into the magnanimity of its evolution and the rich heritage delineates its rich vibrant diverse traditions.

On this day every Indian heart fills up with patriotic fervor and immense love for their motherland.

INDIAN LANGUAGE SCHOOL 2019 - 2020