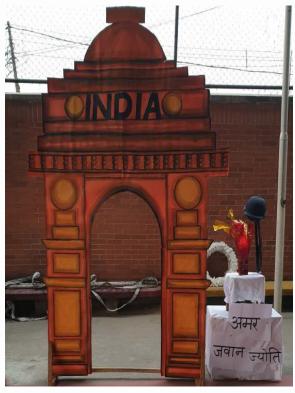

The homage paid at the 'Amar Jawan Jyoti' to commemorate the martyred and unknown brave soldiers of the Indian Armed Forces was the show stopper.

The history of India gives a glimpse into the magnanimity of its evolution and the rich heritage delineates its rich vibrant diverse traditions.