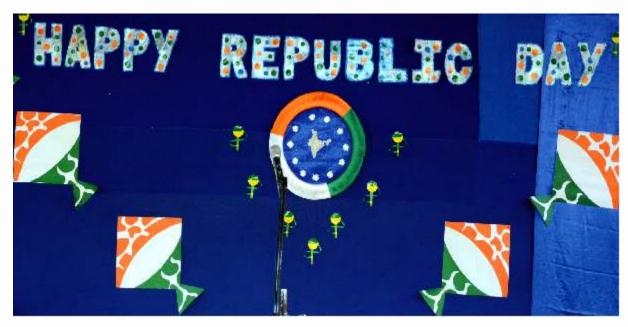

#### REPUBLIC DAY

India's 71<sup>st</sup> Republic Day was celebrated with great enthusiasm and pride across the school campus.

The audience were mesmerized by the soulful singing of the ILS choir. To showcase the diverse and unique culture of India, several beautiful tableaux comprising students were exhibited.

The homage paid at the 'Amar Jawan Jyoti' to commemorate the martyred and unknown brave soldiers of the Indian Armed Forces was the show stopper.

The history of India gives a glimpse into the magnanimity of its evolution and the rich heritage delineates its rich vibrant diverse traditions.

On this day every Indian heart fills up with patriotic fervor and immense love for their motherland.

INDIAN LANGUAGE SCHOOL 2019 - 2020