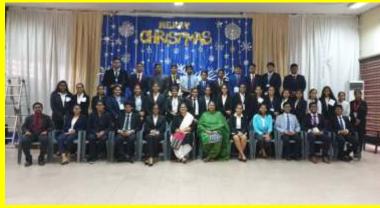

#### ILS MUN-2019-IN SCHOOL MUN

In December 2019, ILS held its second MUN conference and around 30 students from Grade X, XI and XII participated in the conference. The students represented different countries in two Committees - DISEC (Disarmament and International Security) and ECOFIN (Economic and Financial Affairs Council).

It has been a fruitful experience for all the delegates and officials. The students gave their best performance and through a series of heated debates and negotiations, they had an opportunity to develop their public speaking, debating, teamwork and leadership skills. Moreover, participating in ILSMUN expanded the knowledge of global issues and crises faced by the world today.

Students worked with some pressing international issues from a perspective outside of the classroom- by representing the interest of a foreign country and broadening their knowledge, and difficulties and complexities of international relations. Such research based events allow the students to identify their potential and develop their life and social skills; they sharpen the analytical skills and critical thinking of young minds.