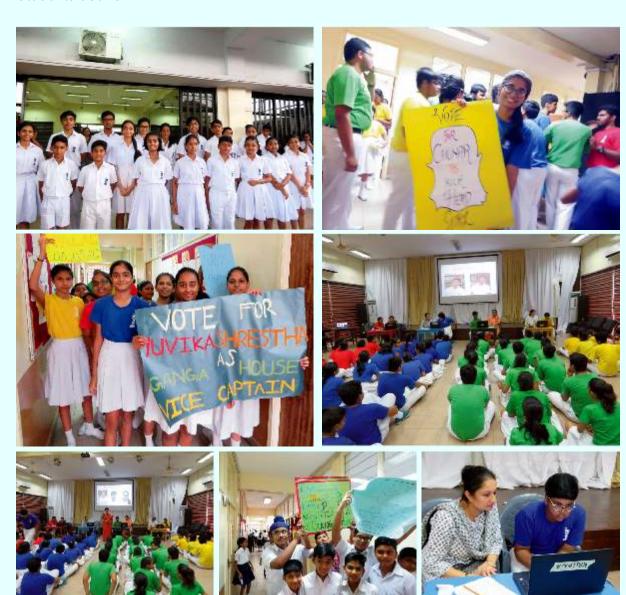

# ROTARY 2019

Voting at school is a unique civic educational experience which makes young learners to become engaged citizens. At ILS the School Elections is a much-awaited event which is held in the month of May. The campaigning starts in April and the excitement among the students is evident in their preparations. The academic year 2019-20 saw many candidates who put forth their views in the form of speeches and campaigned furiously to capitalise the votes. Voting was digitalised and the results once declared, helped in the formation of our very efficient Students Council.