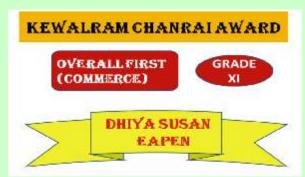

eat enthusiasm and pride across the school campus.

The audience were mesmerized by the soulful singing of the ILS choir. To showcase the diverse and unique culture of India, several beautiful tableaux comprising students were exhibited.

The homage paid at the 'Amar Jawan Jyoti' to commemorate the martyred and unknown brave soldiers of the Indian Armed Forces was the show stopper.

The history of India gives a glimpse into the magnanimity of its evolution and the rich heritage delineates its rich vibrant diverse traditions.

On this day every Indian heart fills up with patriotic fervor and immense love for their motherland.



INDIAN LANGUAGE SCHOOL 2019 - 2020

#### REPUBLIC DAY















# MATHEMATICS DAY



















#### Academic Awards 2019 - 2020





































# Krishna House

Cauvery House

Ganga House Yamuna House