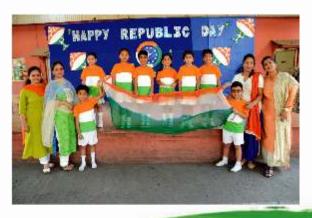

#### REPUBLIC DAY

India's 71<sup>st</sup> Republic Day was celebrated with great enthusiasm and pride across the school campus.

The audience were mesmerized by the soulful singing of the ILS choir. To showcase the diverse and unique culture of India, several beautiful tableaux comprising students were exhibited.

The homage paid at the 'Amar Jawan Jyoti' to commemorate the martyred and unknown brave soldiers of the Indian Armed Forces was the show stopper.

The history of India gives a glimpse into the magnanimity of its evolution and the rich heritage delineates its rich vibrant diverse traditions.

On this day every Indian heart fills up with patriotic fervor and immense love for their motherland.

INDIAN LANGUAGE SCHOOL 2019 - 2020