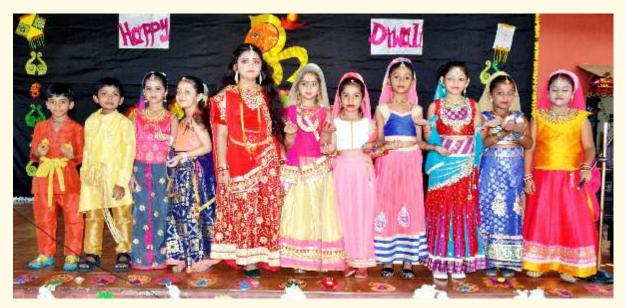

-India Map by Students



SVG session in Multi Purpose Hall



Career Counselling by GR 12 outgoing batch



Yoga for Mind and Body



Ekta Diwas Oath Taking Ceremony



Love the Rainy Season



Rakshabandhan -Save the Tree



Principal with the ILS Coaches



Plattime for Juniors



Creating Awareness about Corona Virus



Clay Modeling Competition For KG Students



Creating Awareness for the Non-Teaching Staff regarding Corona Virus



Clay Modeling Competition-Creativity with Pkat-Doh



### NAVY INS TARKASH CREW VISITS ILS





### CONSTITUTIONAL DAY





#### CONSTITUTIONAL DAY









































### ENACTMENT OF FAMOUS CHARACTERS































INDIAN LANGUAGE SCHOOL 2019 - 2020

### DANCES OF THE





























## DIWALI



















INDIAN LANGUAGE SCHOOL 2019 - 2020

### FATHERS' DAY





















## ILS CUP

















## ILS CUP

















### ILS CUP

















#### SCIENCE DAY











#### SCIENCE DAY

















### UNITY DAY





















# CHRISTMAS











#### REPUBLIC DAY



India's 71<sup>st</sup> Republic Day was celebrated with great enthusiasm and pride across the school campus.

The audience were mesmerized by the soulful singing of the ILS choir. To showcase the diverse and unique culture of India, several beautiful tableaux comprising students were exhibited.

The homage paid at the 'Amar Jawan Jyoti' to commemorate the martyred and unknown brave soldiers of the Indian Armed Forces was the show stopper.

The history of India gives a glimpse into the