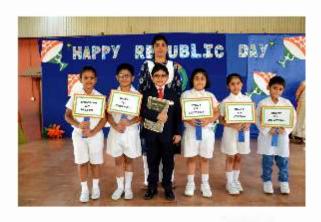

RISTMAS











#### REPUBLIC DAY



India's 71<sup>st</sup> Republic Day was celebrated with great enthusiasm and pride across the school campus.

The audience were mesmerized by the soulful singing of the ILS choir. To showcase the diverse and unique culture of India, several beautiful tableaux comprising students were exhibited.

The homage paid at the 'Amar Jawan Jyoti' to commemorate the martyred and unknown brave soldiers of the Indian Armed Forces was the show stopper.

The history of India gives a glimpse into the magnanimity of its evolution and the rich heritage delineates its rich vibrant diverse traditions.

On this day every Indian heart fills up with patriotic fervor and immense love for their motherland.



INDIAN LANGUAGE SCHOOL 2019 - 2020

#### REPUBLIC DAY















# MATHEMATICS DAY



















#### Academic Awards 2019 - 2020





































# Krishna House

Cauvery House

Ganga House Yamuna House