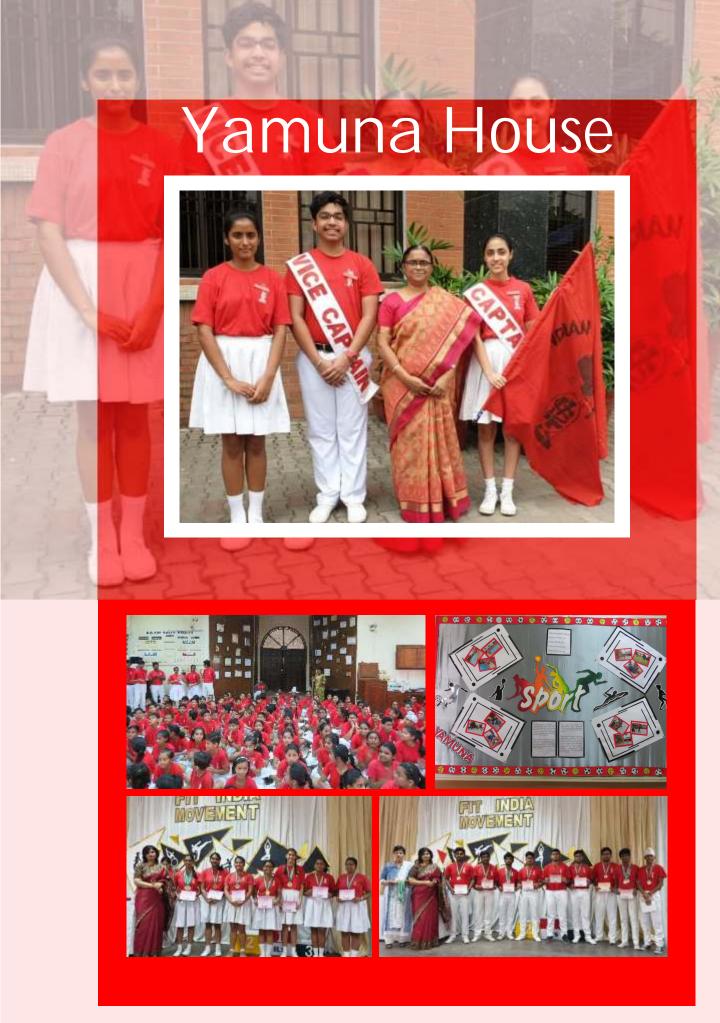

### STUDENTS' COUNCIL

- Naman Kaushik (Head Boy): A people's person at heart. His amiable disposition has acquired him a large group of admirers. He has made everyone proud by scoring a perfect 100 in Mathematics in his Grade X, CBSE board exam.
- Jyotsna Hiranandani (Head Girl): Determined and focused is what describes her the best. A girl with charming personality and pleasing mannerisms who feels strongly about the underprivileged and wishes that one day with her hard work she will be able to make a mark in this world.
- · Vidit Saxena (Vice Head Boy): A diligent and affable person. Never shies away from shouldering responsibilities and is sanguine about giving his best in whatever he does.
- Saloni Khule (Vice Head Girl): Melodious singer who has made us all proud by securing first position in her Grade X, CBSE board exam. Her perseverance and her knack for perfection makes her go that extra mile to achieve what she aspires for.
- Sahaj Falod (Cauvery House Captain): Enthusiastic and confident person who tackles problems with great optimism.
- Hemani Rao: (Yamuna House Captain): Generous and trustworthy. An avid reader who aspires to become a Medical Doctor. Conscious about her fitness and loves to shoulder responsibilities and relishes challenges.

- Sougandhika Peri: (Krishna House Captain): Confident and witty. A graceful dancer and confident orator. Always in the forefront, highly ambitious and driven.
- Megha Gopikuttan: (Ganga House Captain): Excellent communicator, flawless singer and confident in her demeanour. Has a flair for writing.
- Devansh S. Thakur: (Vice- Captain Cauvery House): Well-disciplined and industrious in his approach towards work ethics.
- Ayushi Kumari: (Vice-Captain Ganga House): Humble, kind and caring person who owes to the school in shaping her personality.
- Nandika Khator: (Vice-Captain Krishna House): Loyal, persevering and goal-driven. Forever willing to learn new things and believes in the mantra-'We never lose, either we win or we learn.'
- Mayank Motwani: (Vice-Captain Yamuna House): An optimistic person who doesn't believe in sedulous but in zeal. He believes that one should not follow where the path may lead and go instead where there is no path and leave a trail.
- Parth Shah: (Cauvery House Prefect): Efficient and responsible person who shoulders leadership roles effectively.
- Saksham Falod: (Ganga House Prefect): Sociable and lively. Fond of sports and extra-curricular activities.
- Shreyasi Rajawat: (Ganga House Prefect): Highly expressive and conducive.
- Dishita Rai: (Krishna House Prefect): Obedient and sincere child who diligently follows instructions of her mentors.
- Rajas Rao: (Krishna House Prefect): Jovial personality and has a knack to get things done on time.
- Aayushi Kumari: (Yamuna House Prefect): A team worker who believes in giving her best at whatever she does.

# Krishna House

Cauvery House

Ganga House Yamuna House