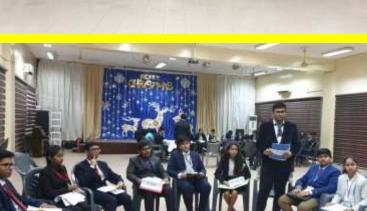

#### ILS MUN-2019-IN SCHOOL MUN

In December 2019, ILS held its second MUN conference and around 30 students from Grade X, XI and XII participated in the conference. The students represented different countries in two Committees - DISEC (Disarmament and International Security) and ECOFIN (Economic and Financial Affairs Council).

It has been a fruitful experience for all the delegates and officials. The students gave their best performance and through a series of heated debates and negotiations, they had an opportunity to develop their public speaking, debating, teamwork and leadership skills. Moreover, participating in ILSMUN expanded the knowledge of global issues and crises faced by the world today.

Students worked with some pressing international issues from a perspective outside of the classroom- by representing the interest of a foreign country and broadening their knowledge, and difficulties and complexities of international relations. Such research based events allow the students to identify their potential and develop their life and social skills; they sharpen the analytical skills and critical thinking of young minds.