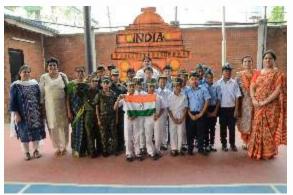

#### REPUBLIC DAY

India's 71<sup>st</sup> Republic Day was celebrated with great enthusiasm and pride across the school campus.

The audience were mesmerized by the soulful singing of the ILS choir. To showcase the diverse and unique culture of India, several beautiful tableaux comprising students were exhibited.

The homage paid at the 'Amar Jawan Jyoti' to commemorate the martyred and unknown brave soldiers of the Indian Armed Forces was the show stopper.

The history of India gives a glimpse into the magnanimity of its evolution and the rich heritage delineates its rich vibrant diverse traditions.