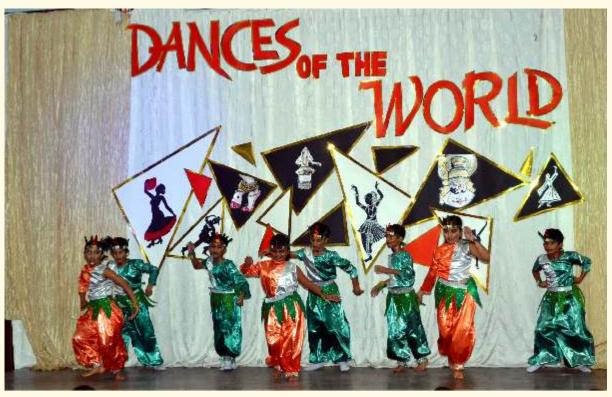

Yoga for Good Health



We love our India-India Map by Students



SVG session in Multi Purpose Hall



Career Counselling by GR 12 outgoing batch



Yoga for Mind and Body



Ekta Diwas Oath Taking Ceremony



Love the Rainy Season



Rakshabandhan -Save the Tree



Principal with the ILS Coaches



Plattime for Juniors



Creating Awareness about Corona Virus



Clay Modeling Competition For KG Students



Creating Awareness for the Non-Teaching Staff regarding Corona Virus



Clay Modeling Competition-Creativity with Pkat-Doh



### NAVY INS TARKASH CREW VISITS ILS





### CONSTITUTIONAL DAY





#### CONSTITUTIONAL DAY









































### ENACTMENT OF FAMOUS CHARACTERS































INDIAN LANGUAGE SCHOOL 2019 - 2020

### DANCES OF THE





























## DIWALI



















INDIAN LANGUAGE SCHOOL 2019 - 2020

### FATHERS' DAY





















## ILS CUP

















## ILS CUP

















### ILS CUP

















#### SCIENCE DAY











#### SCIENCE DAY

















### UNITY DAY





















# CHRISTMAS











#### REPUBLIC DAY



India's 71<sup>st</sup> Republic Day was celebrated with great enthusiasm and pride across the school campus.

The audience were mesmerized by the soulful singing of the ILS choir. To showcase the diverse and unique culture of India, several beautiful tableaux comprising students were exhibited.

The homage paid at the 'Amar Jawan Jyoti' to commemorate the martyred and unknown brave soldiers of the Indian Armed Forces was the show stopper.